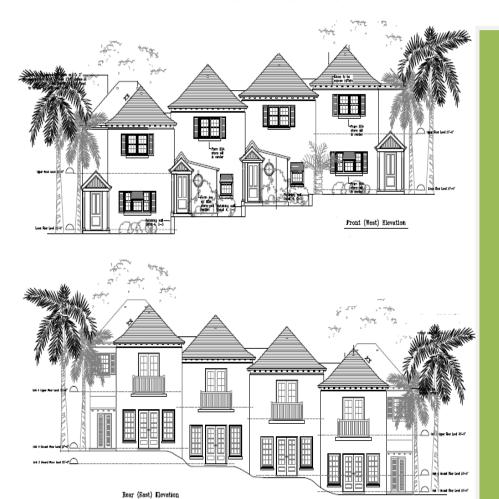

## INTRODUCING THE NEXT PHASE OF AFFORDABLE LIVING Sanz Court's Phase 2 is the Best Value in Bermuda.

**ONLY 4 HOMES AVAILABLE IN PHASE 2** 

PRICES STARTING FROM \$675,000

This private, residential community set in a quiet neighborhood in Warwick, offers a privileged few the best of everything:

- 2 AND 3 BEDROOM TOWN HOUSE STYLE CONDOS
- 2 STOREY CONDOS WITH FUNCTIONAL ARCHITECTURAL DESIGN
- OPEN FLOOR PLANS, (KITCHEN, LIVING AND DINING ROOMS)
- TILE FLOORING AND AIR CONDITIONED THROUGHOUT.
- SOLID WOOD KITCHEN CABINETS WITH CORIAN COUNTER TOPS
- STAINLESS STEEL APPLIANCES
- LAUNDRY COMPLETE WITH WASHER AND DRYER.
- INDIVIDUAL TANKS, PUMPS, AND OUTDOOR STORAGE.
- PRIVATE GARDENS
- AMPLE PARKING FOR RESIDENTS AND GUESTS
- NEAR WALKING TRAILS, ACCESSIBLE TO BUS STOPS, GROCERY STORES, BFACHES PLIBLIC AND PRIVATE